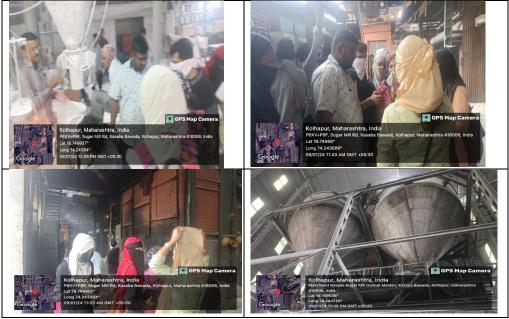

## Snapshots

Outcome: Following are the outcome of this program

- 1. Student learning about agriculture and type of farming and the agro –based industries in the sugar mill at Maharashtra.
- 2. Student learnt important of field visit introduction to sugar production sources sugar, manufacturing process and the product of sugar.
- 3. Student to understand sugar mills (co-operative, private, and public) have been industrial in initiating a number of entrepreneurial activities in rural in Maharashtra.