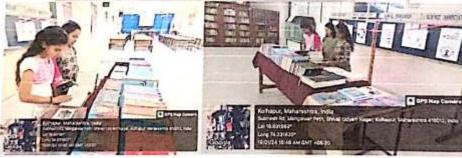

# Gopal Krishna Gokhale College, Kolhapur. <u>DEPARTMENT OF MARATHI</u>

Activity for Slow Learner Students B.A.III (2023-2024)

#### 1st Lecture

#### **Notice**

Following Students of the B.A.III Class are informed that, as they acquired marks less than 50% at their B.A.II Class, they are identified as slow learners. To motive them and improve their marks at next class, we have arranged series of extra subject lectures, for the subjects opted by them.