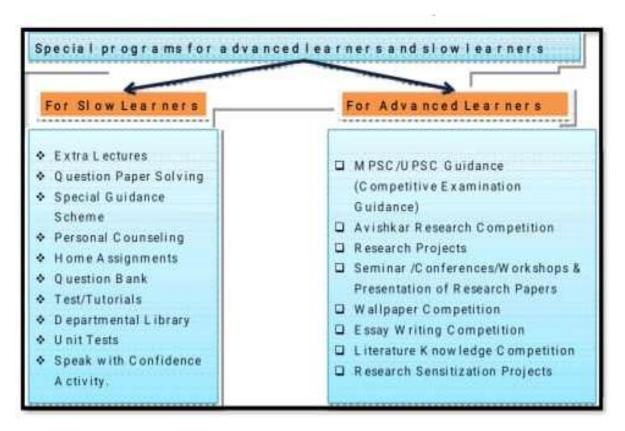

#### 2.2 - CATERING TO STUDENT DIVERSITY

2.2.1 - The institution assesses the learning levels of the students and organizes special Programmes for advanced learners and slow learners

#### Outcomes:

- 1. Identify slow and advanced learners in order to assist them in achieving academic progress and overall growth
- 2. Improving learning capabilities in slow learners.
- 3. To nurture the talents of advanced learners and provide them with enriching experiences beyond the standard academic curriculum