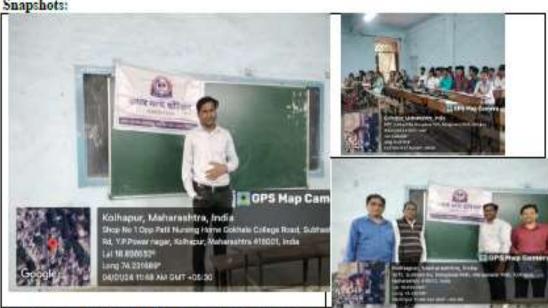

#### Notice

Following students are informed that, as you have acquired marks less than 50 % at your HSC level, you are identified as slow learners and to improve your marks at next level, we had arranged subject lectures and motivational lectures for you. Third lecture of this series is arranged on Saturday, 12/02/2024. Please be present and take benefit of it.

| Sr.<br>No. | Roll<br>No. | Name of the Student          | Sr.<br>No. | Roll<br>No. | Name of the Student           |
|------------|-------------|------------------------------|------------|-------------|-------------------------------|
| 1.         |             | Varute Bajrang Rangrao       | 17.        |             | Mokashi Nihal Nurmohamad      |
| 2.         |             | Doltade Utkarsh Umesh        | 18.        |             | Mane Samartha Ramesh          |
| 3.         |             | Miss. Pawal Sai Nilesh       | 19.        |             | Mane Yash Uttam               |
| 4.         | 100         | Miss. Mali Vaishnavi Vitthal | 20.        |             | Miss. Lohar Shruti Shantinath |
| 5.         |             | Khatkar Avinash Shivaji      | 21.        |             | Miss. Kawale Priti Prabhakar  |
| 6.         |             | Mohite Vaibhav Anil          | 22.        |             | Patil Shrinivas Machindra     |
| 7.         |             | Mulla Arif Javed             | 23.        |             | Kadam Soham Popat             |
| 8.         | 1           | Rabade Avadhut Krushnat      | 24.        |             | Pardeshi Omkar Digambar       |
| 9.         |             | Miss. Gawade Gouri Vitthal   | 25.        |             | Miss. Nadaf Sana Parvej       |
| 10.        |             | Miss. Davane Anjali Raosaheb | 26.        |             | Patil Kunal Bhauso            |
| 11.        |             | Bhosale Vaibhav Vivekanand   | 27.        |             | Miss. Powar Gayatri Balaso    |
| 12.        |             | Sardar Yash Shambhu          | 28.        |             | Patil Mahesh Vasant           |
| 13.        |             | Patil Niketan Arun           | 29.        |             | Kamalkar Karan Kumar          |
| 14.        |             | Patil Harshad Dattatray      | 30.        |             | Shinde Ayush Nitin            |
| 15.        |             | Gaikwad Atharva Anil         | 31.        |             | Shaikh Oweas Mahamadhanife    |
| 16.        |             | Patil Pranav Rangrao         | 32.        |             | Dhotre Nayan Kisan            |
|            |             |                              |            |             |                               |