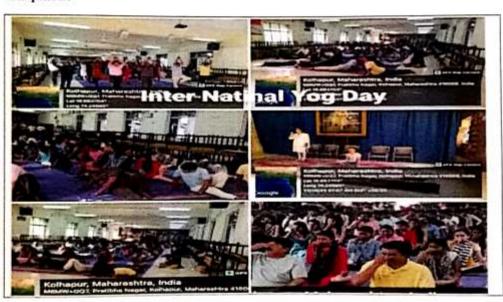

- 416 012. P. Box. No.-3 Phone No- (0231) 2642540 /2642340 NAAC Accredited "B" (C.G.P.A. 2.48) 3rd Cycle



E-Mail:- gkgcollege1950@gmail.com

g260.cl@unishivaji.ac.in Web Site:- www.gkgcollege.com

U-DISE - 27341304307

Vice Prin. Shri. N. T. Patil

I/C Prin. Dr. R. B. Bhuyekar

M. A., M. Phil., Ph.D.

Ref. No.GKG/

/2023-2024

Date - 21 /06 /2023

Title of Activity: Yoga Day in GKG College

Speaker Dr. Joti Khade and Anushka Joshi Organized by : NCC Department on 21/06/2023.

Summary For 2023, the theme is "Vasudhaiva Kutumbakam". The Sanskrit phrase

"Vasudhaiva Kutumbakam" translates to "The world is one family". This theme underscores the universal appeal of yoga, echoing the belief that the benefits of yoga are meant for all of humanity, promoting unity and harmony.

### Snapshots:



By this lecture students came to know, Outcome:

Yoga improves strength, balance and flexibility.

2. Yoga helps with back pain relief.

Yoga can ease arthritis symptoms.

Yoga helps you manage stress.

Principal,

G. K. G. College, Kolhapur.

Gopal Krishna Goldsale College Kolhapur.

am Coordinator

COMPANY COMMANDER 56 Mah. Bn. NCC, Kolnapur. G.K.G. College, Kolhapur.



Date: 22-12-13

From: Dept. at ...statistics...

To The Principal, G. K. G. College, Kolhapur.

Subject: Permission for the program on Poster Presentation

(National Mathematics day)

Respected Sir,

We are planning to organize Poster Presentation

for staff/students/alumni/parents in Library

on Friday 22-12-23 at 11:00 am/pm.

Please grant the permission.

Thanking you.

Yours sincerely

Stuikud.

(N.S. Gaikwed.)

..