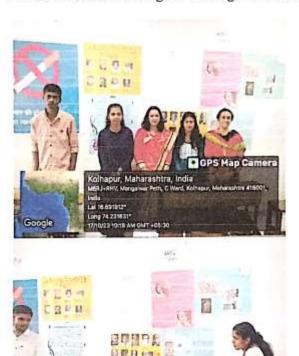

# काव्यवाचन स्पर्धा

From:

Department of Marathi

Date: 19/01/2024

To The principal, G. K. G. College, Kolhapur.

Subject:

Essay Writing Competition.

Respected Sir,

We are planning to organize Essay Writing Competition.

for students on the occasion of 'Marathi Bhasha Sanvardhan Pandharawada' in class room No18 at 9.00am.

Please grant the permission.

Thanking you.

Yours sincerely

# गोपाळ कृष्ण गोखले महाविद्यालय, कोल्हापूर मराठी भाषा संवर्धन पंधरवडा निबंध लेखन स्पर्धा (१२/१/२०२४)

| अ.क्र. | सहभागी विद्यार्थ्यांची नावे | निबंधाचे विषय                 |
|--------|-----------------------------|-------------------------------|
| 8      | पाटील अपूर्वा गजानन         | मराठी भाषा संवर्धन काळाची गरज |
| 2      | खांबे स्वरूप राहुत          | ग्रंथ हेच गुरु                |
| 3      | पोतदार श्वेता दीपक          | ग्रंथ हेच गुरु                |
| ¥      | कांबळे गौरव सुनील           | कवी कुसुमाग्रज                |
| 4      | कोळी प्रशांत राजाराम        | कवी कुसुमाग्रज                |
| ξ      | गाडेकर सानिका अनिल          | मुलगी वाचवा मुलगी शिकवा       |
| ь      | चौगुले आरती दत्तात्रय       | कवी कुसुमाग्रज                |
| c      | शिंदे आकांक्षा आनंदा        | मराठी भाषा संवर्धन काळाची गरज |
| ٩      | कदम वेदा बादल               | मुलगी वाचवा मुलगी शिकवा       |
| ę o    | खिलारी भाग्यश्री जॉन        | मुलगी वाचवा मुलगी शिकवा       |
| 99     | पायमल अंकिता स्रेश          | बेटी बचाव बेटी पढाव           |