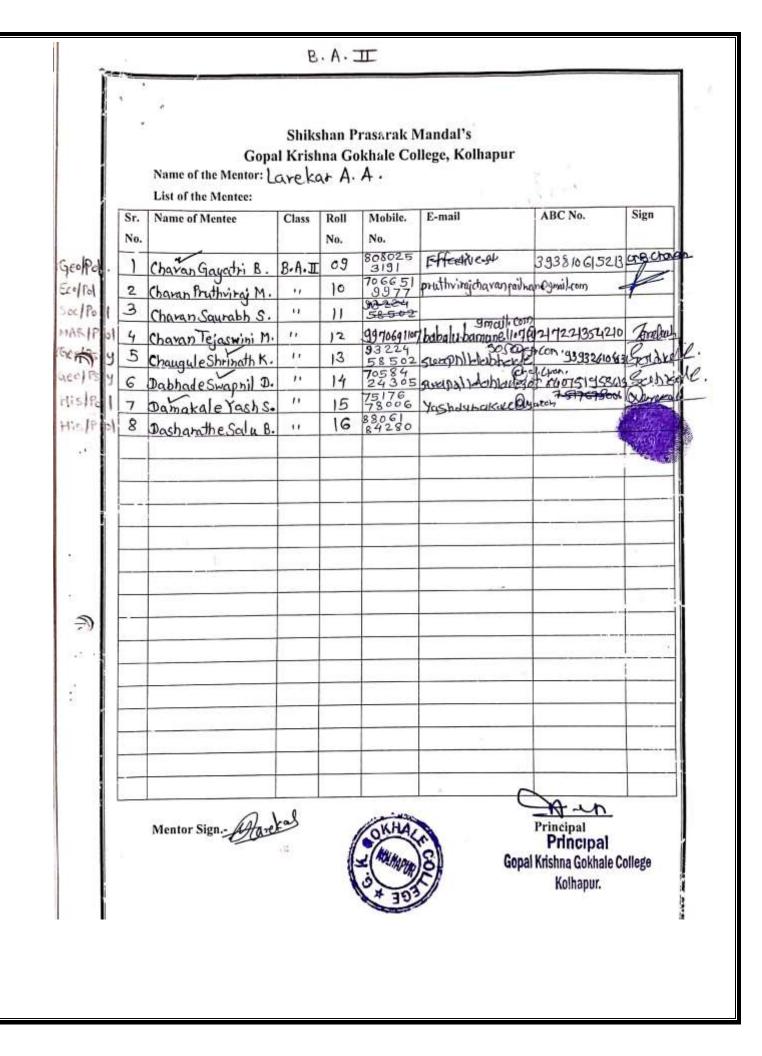

### Shikshan Prasarak Mandal's Gopal Krishna Gokhale College, Kolhapur

| na na di kamatan kata di Katata | 12 / 1 / 1 / 1 / 1 / 1 / 1 / 1 / 1 / 1 / |    | Contraction of the second s |  |
|---------------------------------|------------------------------------------|----|-----------------------------------------------------------------------------------------------------------------|--|
| Name of the Mentor:             | Dr.D.                                    | K. | Norale                                                                                                          |  |

List of the Mentee:

| Sr.<br>No.  | Name of Mentee         | Class | Roll<br>No. | .Mobile.<br>No. | E-mail                              | ABC No. | Sign      |
|-------------|------------------------|-------|-------------|-----------------|-------------------------------------|---------|-----------|
| 1           | Devenand. O. Rondive   | BSC-3 | 75          | 742094          | Divarandi+760 Br<br>Gimel. Com      | 2       | anos      |
| 2           | 1                      |       |             |                 | 0                                   |         |           |
| 3           | Sandip - Tanazi Ranage | Bisc3 | רד          | 93703535        | Sandiptancize926@gmail.<br>com-     |         | - Alt     |
| 4           | Swami B. Sarnaik       | Bsr-3 | 79          | 1741010872      | Sasnaikswarai@am                    |         | Gunai Dia |
| 6           | Shreyes P.Shendge      | BSC-3 | 80          | 9069425745      | Storyes shenolge to Tag             |         | Stenet    |
| 7<br>8<br>9 | Branantali, G. Stinde  |       | 82          | 88065022        | Prananjalishinde<br>12.620:Amai.com | Υ.      | PG- anin  |
| 10          | VIShaliAShink          | BSC-2 | 84          | 741015788       | 15775 990 mail cm                   |         | the       |
| 11          | Bamod . S. Shizole     | 856-3 | 85          | 948344          | Pramodsshizelessila                 |         | as-       |
| R           | Harsh m. Sozup         | BSE3  | 86          | \$62405         | HUESDSOZDUSCE                       |         | 1241      |
| 13          | phasti R. Sulagave.    | BSC-3 | 87          | 8310680017      | dhartisulgw@gmai.cm                 |         | 8 Jah     |
| 15          | Nilesh S. Sutar        | B5(-3 | 88          | 738592<br>6654  | nilusyta, 20203 @comil<br>(dam      |         | -05-1     |
| 16.         | Pranav B. Tulekar      | BSC-3 | 90          | 95277961        | pranautileicar Ogme                 |         | Faleko    |
| 17          | Kavita L. Telvekar     |       | 91          | 86009456        | KavitoTelvekos 130                  |         | RT        |
| 18          | Mahamad Sed . Ssalche  |       | 78          | 848300          | mehamudsadsakhar                    | 1       | Batho     |
| 19          | Rushikesh R. Sutar     | B5C-3 | 89          | 93-7899683      | resh'i sutor @ g milicon            |         | Rutar     |
| _           |                        |       |             |                 |                                     |         |           |
|             | 100 A                  |       | 4           |                 |                                     |         |           |
| -           |                        |       | 64          |                 |                                     |         |           |

Mentor Sign. - Wareh

Principal