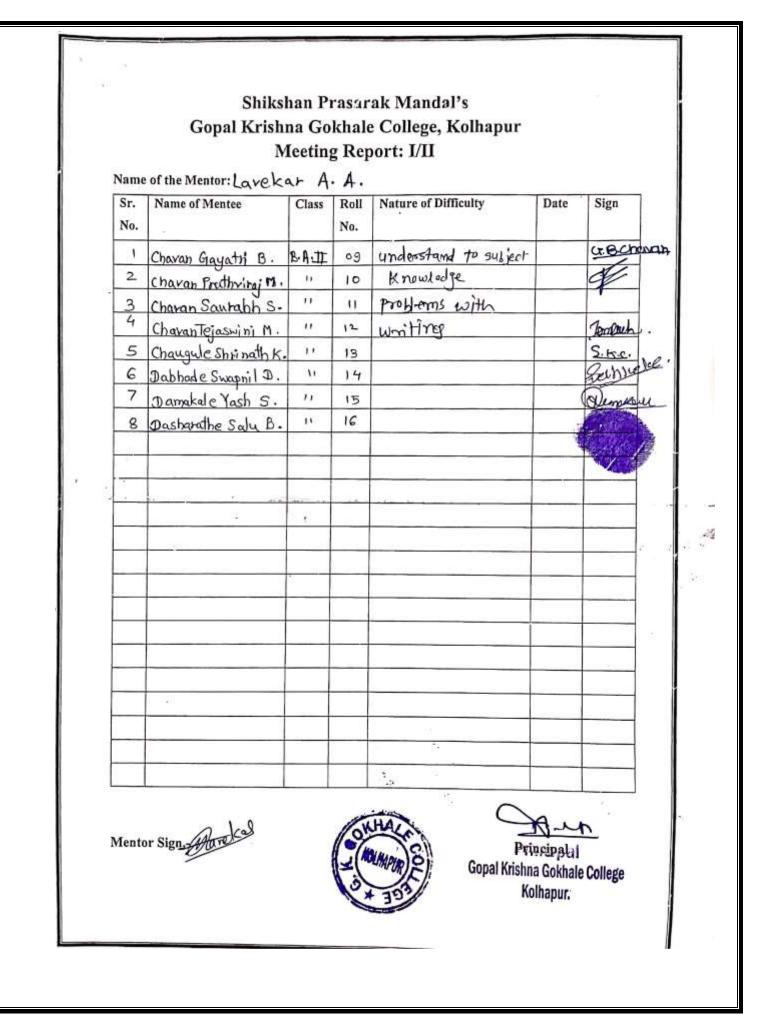

### Shikshan Prasarak Mandal's Gopal Krishna Gokhale College, Kolhapur Meeting Report: I/II

Name of the Mentor: Dr. D. K. Narule

| Sr.<br>No. | Name of Mentee       | Class | Roll<br>No. | Nature of Difficulty | Date     | Sign                                                                                                                                                                                                                                                                                                                                                                                                                                                                                                                                                                                                                                                                                                |
|------------|----------------------|-------|-------------|----------------------|----------|-----------------------------------------------------------------------------------------------------------------------------------------------------------------------------------------------------------------------------------------------------------------------------------------------------------------------------------------------------------------------------------------------------------------------------------------------------------------------------------------------------------------------------------------------------------------------------------------------------------------------------------------------------------------------------------------------------|
| 4          | Devenand b. Randwe   |       | 75          | No diffaulty         | 23/1124  | RAL                                                                                                                                                                                                                                                                                                                                                                                                                                                                                                                                                                                                                                                                                                 |
| 2 3        | Sandie T Ronage      | 854-3 | 77          | _11-                 | 23/1/024 | R                                                                                                                                                                                                                                                                                                                                                                                                                                                                                                                                                                                                                                                                                                   |
| 4          |                      |       |             |                      |          |                                                                                                                                                                                                                                                                                                                                                                                                                                                                                                                                                                                                                                                                                                     |
| 5          | Swarn's BSarnait     | BSC-3 | 79          |                      | 29/9/24  | Gerra's BS-                                                                                                                                                                                                                                                                                                                                                                                                                                                                                                                                                                                                                                                                                         |
| 6          | Shreyas P. Shendge   | BS1-3 | 89          |                      | 29/01/24 | Shorey                                                                                                                                                                                                                                                                                                                                                                                                                                                                                                                                                                                                                                                                                              |
|            | Pranantali G. Shinde | 856-3 | 82          | -11                  | 29/0124  | P.G.Shind                                                                                                                                                                                                                                                                                                                                                                                                                                                                                                                                                                                                                                                                                           |
| 9          | VishaliAishirle      | BSC-3 | 84          | _1/-                 | 29/01/2  | and the second se |
| 11         | Pramod. 5. Shizole   | B56-3 | 85          | -11-                 | 29/01/24 |                                                                                                                                                                                                                                                                                                                                                                                                                                                                                                                                                                                                                                                                                                     |
| 12         | Husshim Sozap        | BSC-3 | 86          | _11                  | 29/01/24 |                                                                                                                                                                                                                                                                                                                                                                                                                                                                                                                                                                                                                                                                                                     |
| 14         | Dhareti R. Sulagrul. | BSC-3 | 87          | -11 -                | 29/1/24  | Elight                                                                                                                                                                                                                                                                                                                                                                                                                                                                                                                                                                                                                                                                                              |
| 15         | Nolesh S. Sutar      | BSC-3 | 88          | _11                  | 2glaps   |                                                                                                                                                                                                                                                                                                                                                                                                                                                                                                                                                                                                                                                                                                     |
| 16.        | Franav B. Tulekar    | B56-3 | 90          | -11                  | 29/01/24 | Palekas                                                                                                                                                                                                                                                                                                                                                                                                                                                                                                                                                                                                                                                                                             |
| 17         | Kavita L. Telvekar   | 85C-3 | 91          |                      | 29/1124  |                                                                                                                                                                                                                                                                                                                                                                                                                                                                                                                                                                                                                                                                                                     |
| 1(8        | ndhamadsad.s.salchan | B&13  | -78         | -11                  | 29/1129  | Edlehr                                                                                                                                                                                                                                                                                                                                                                                                                                                                                                                                                                                                                                                                                              |
| 19)        | Rushikoh R Sutar     | 8503  | 89          | _11 _                | 7/3/2024 | Butos                                                                                                                                                                                                                                                                                                                                                                                                                                                                                                                                                                                                                                                                                               |
|            |                      |       |             |                      |          |                                                                                                                                                                                                                                                                                                                                                                                                                                                                                                                                                                                                                                                                                                     |
|            |                      |       |             |                      | -        |                                                                                                                                                                                                                                                                                                                                                                                                                                                                                                                                                                                                                                                                                                     |

Mentor Sign .- Wante

Principal