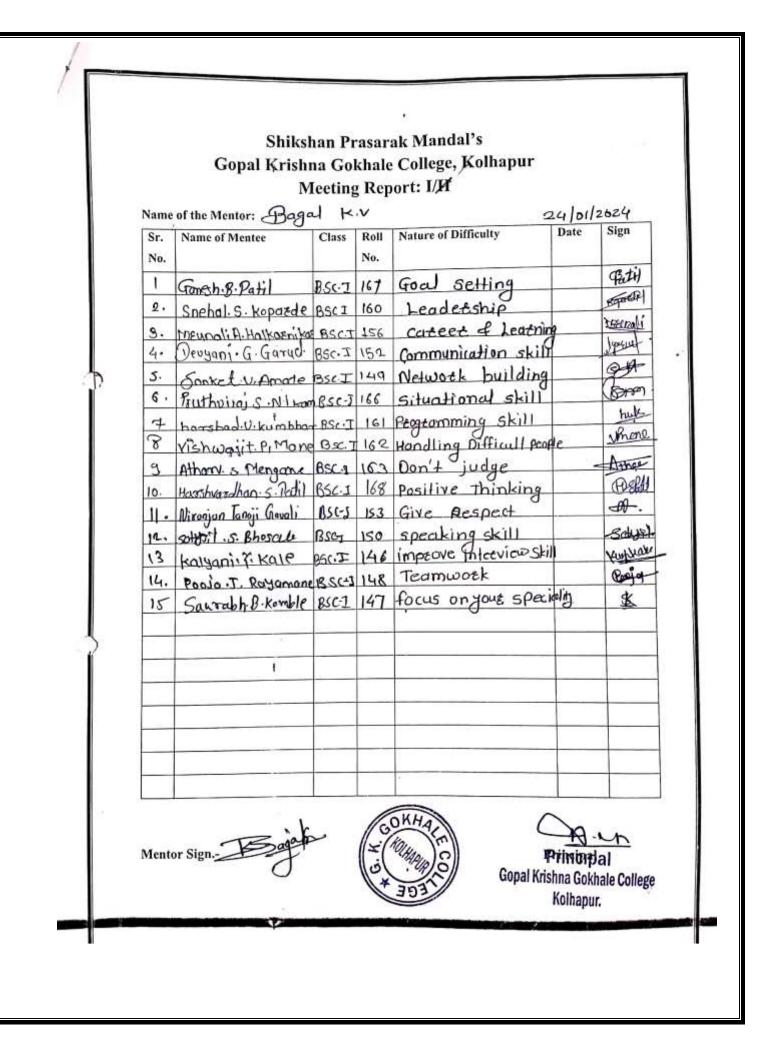

### Shikshan Prasarak Mandal's Gopal Krishna Gokhale College, Kolhapur Meeting Report: I/II

Name of the Mentor: Dr. D. K. Narule

| Sr.<br>No. | Name of Mentee       | Class | Roll<br>No. | Nature of Difficulty | Date     | Sign                                                                                                                                                                                                                                                                                                                                                                                                                                                                                                                                                                                                                                                                                                |
|------------|----------------------|-------|-------------|----------------------|----------|-----------------------------------------------------------------------------------------------------------------------------------------------------------------------------------------------------------------------------------------------------------------------------------------------------------------------------------------------------------------------------------------------------------------------------------------------------------------------------------------------------------------------------------------------------------------------------------------------------------------------------------------------------------------------------------------------------|
| 4          | Devenand b. Randwe   |       | 75          | No diffaulty         | 23/1124  | RAL                                                                                                                                                                                                                                                                                                                                                                                                                                                                                                                                                                                                                                                                                                 |
| 2 3        | Sandie T Ronage      | 854-3 | 77          | _11-                 | 23/1/024 | R                                                                                                                                                                                                                                                                                                                                                                                                                                                                                                                                                                                                                                                                                                   |
| 4          |                      |       |             |                      |          |                                                                                                                                                                                                                                                                                                                                                                                                                                                                                                                                                                                                                                                                                                     |
| 5          | Swarn's BSarnait     | BSC-3 | 79          |                      | 29/9/24  | Gerra's BS-                                                                                                                                                                                                                                                                                                                                                                                                                                                                                                                                                                                                                                                                                         |
| 6          | Shreyas P. Shendge   | BS1-3 | 89          |                      | 29/01/24 | Shorey                                                                                                                                                                                                                                                                                                                                                                                                                                                                                                                                                                                                                                                                                              |
|            | Pranantali G. Shinde | 856-3 | 82          | -11                  | 29/0124  | P.G.Shind                                                                                                                                                                                                                                                                                                                                                                                                                                                                                                                                                                                                                                                                                           |
| 9          | VishaliAishirle      | BSC-3 | 84          | _1/-                 | 29/01/2  | and the second se |
| 11         | Pramod. 5. Shizole   | B56-3 | 85          | -11-                 | 29/01/24 |                                                                                                                                                                                                                                                                                                                                                                                                                                                                                                                                                                                                                                                                                                     |
| 12         | Husshim Sozap        | BSC-3 | 86          | _11                  | 29/01/24 |                                                                                                                                                                                                                                                                                                                                                                                                                                                                                                                                                                                                                                                                                                     |
| 14         | Dhareti R. Sulagrul. | BSC-3 | 87          | -11 -                | 29/1/24  | Elight                                                                                                                                                                                                                                                                                                                                                                                                                                                                                                                                                                                                                                                                                              |
| 15         | Nolesh S. Sutar      | BSC-3 | 88          | _11                  | 2glaps   |                                                                                                                                                                                                                                                                                                                                                                                                                                                                                                                                                                                                                                                                                                     |
| 16.        | Franav B. Tulekar    | B56-3 | 90          | -11                  | 29/01/24 | Palekas                                                                                                                                                                                                                                                                                                                                                                                                                                                                                                                                                                                                                                                                                             |
| 17         | Kavita L. Telvekar   | 85C-3 | 91          |                      | 29/1124  |                                                                                                                                                                                                                                                                                                                                                                                                                                                                                                                                                                                                                                                                                                     |
| 1(8        | ndhamadsad.s.salchan | B&13  | -78         | -11                  | 29/1129  | Edlehr                                                                                                                                                                                                                                                                                                                                                                                                                                                                                                                                                                                                                                                                                              |
| 19)        | Rushikoh R Sutar     | 8503  | 89          | _11 _                | 7/3/2024 | Butos                                                                                                                                                                                                                                                                                                                                                                                                                                                                                                                                                                                                                                                                                               |
|            |                      |       |             |                      |          |                                                                                                                                                                                                                                                                                                                                                                                                                                                                                                                                                                                                                                                                                                     |
|            |                      |       |             |                      | -        |                                                                                                                                                                                                                                                                                                                                                                                                                                                                                                                                                                                                                                                                                                     |

Mentor Sign .- Wante

Principal