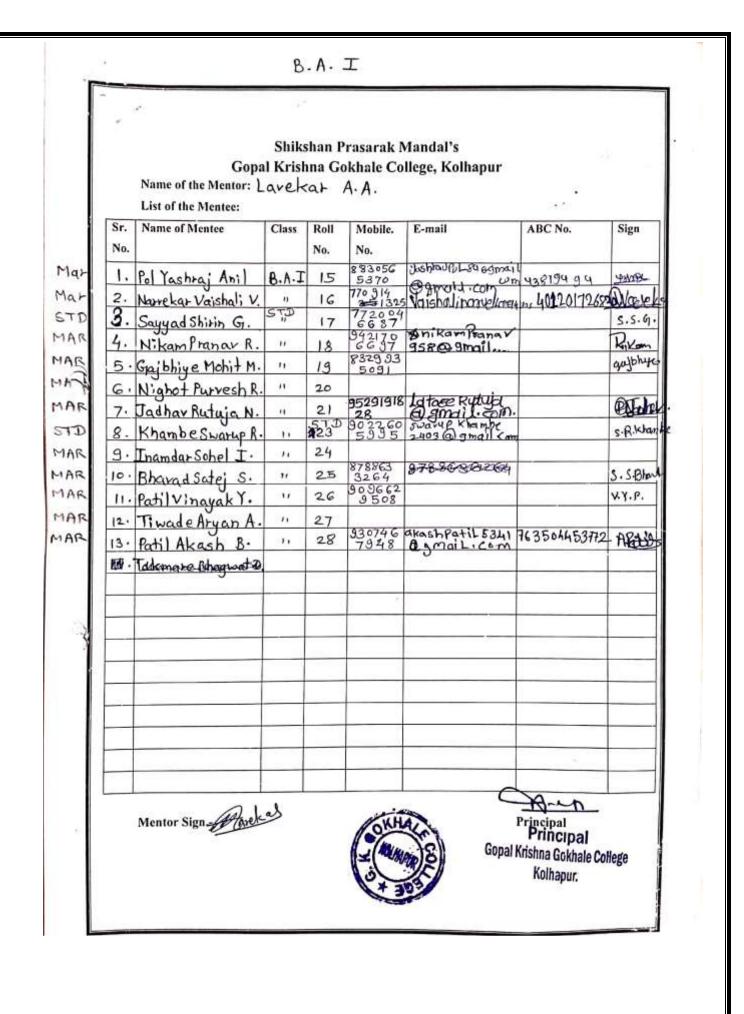

ind           | 09         | 86238765124 |                          |      | Bestete       |
| Ì | 10        | Bevinlatti Harsh Bharat       | 10         | 7028765124  | bevinlatti barsh@gmai    |      | Bosthip       |
| Ī | 11        | Parse Vaibhav Ravindra        | 11         | 8423872546  | Com.                     |      | Parse V.R.    |
| 1 | 12        | Khot Ruturaj Vijay            | 12         | 8767998282  | ruturejkhoz@gmaila       | רסיק | R.V.khot      |
| Ì | 13        | Nalawade Vijay Mohan          | 13         | 7058539694  |                          |      | Nalavadeox    |
| Ì | 14        | Mohite Ajit Jagdish           | 14         | 7666670689  |                          |      | A.J.M.        |

Mentor Signature:

Rrincipal

Gopal Krishna Gokhale College Kolhapur.



|            | M                    | leeting | g Rep       | ort: I/II            |      |            |
|------------|----------------------|---------|-------------|----------------------|------|------------|
|            | of the Mentor: Lavek | 100     |             |                      |      |            |
| Sr.<br>No. | Name of Mentee       | Class   | Roll<br>No. | Nature of Difficulty | Date | Sign       |
| 1          | Pol Yashraj Amil     | B.A.I   | 15          | Effictive study      |      | yanay      |
| 2          | Narvekar Vaishali V. | 17      | 16          | Methodes.            |      | Dreveke    |
| 3          | Sayyad Shirin G.     | n       | 17          |                      |      | 5.5.67.    |
| 4          | Nikam Pranav R.      | 11      | 18          |