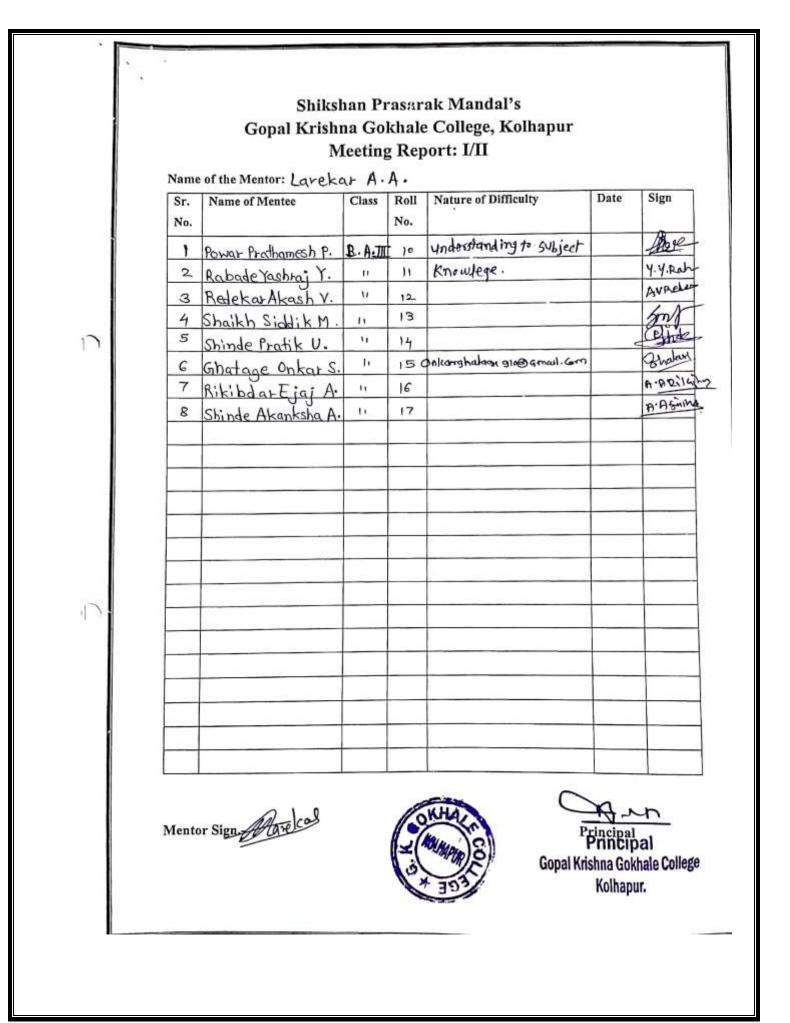

hatage Onkar S. 11 15<br>Rikibdar Ejaj A. 11 16 | No.<br>Powar Prathamesh P. B.A.III 10 understanding posubject<br>Rabade Yashraj Y. 11 11 Knowledge.<br>Redekar Akash V. 11 12<br>Shaikh Siddik M. 11 13<br>Shinde Pratik U. 11 13<br>Shinde Pratik U. 11 14<br>Ghatage Onkar S. 11 15 onkonghalogegio@Gmail.Gm<br>Rikibdar Ejaj A. 11 16 | No.         Powar Prathamesh P. B.A.III       10       understanding to subject         Rabade Yashraj Y.       11       11       Rnowledge .         Redekar Akash V.       11       12         Shaikh Siddik M.       11       13         Shinde Pratik U.       14         Ghatage Onkar S.       11       15       onkarghaloge gro@4mail.cm         Rikibdar Ejaj A.       11       16 |

Mentor Sign - Mare cal



Pr**Princi**pal

Gopal Krishna Gokhale College Kolhapur:









Mentor Sign Morelcal



Principal Gopal Krishna Gokhale College Kolhapur.



### Gopal Krishna Gokhale College, Kolhapur

### Meeting Report: I/II

### Name Of the Mentor: Prof. Dr. R.M.Bisure

Class: B.A.I

| Sr. |                               | Roll | Mobile No   | Nature of Difficulty                          | Date | Signature |
|-----|-------------------------------|------|-------------|-----------------------------------------------|------|-----------|
| 01  | Patil Vedant Pravin           | 01   | 9172961832  | understanding to subject<br>Knowledge to      |      |           |
| 02  | Paymal Anikita Suresh         | 02   | 8830619595  | ankitapay mal@gmail.on                        |      | Maymel    |
| 03  | Angadi Krishna<br>Satlingappa | 03   | 7410593647  | Krishma ang