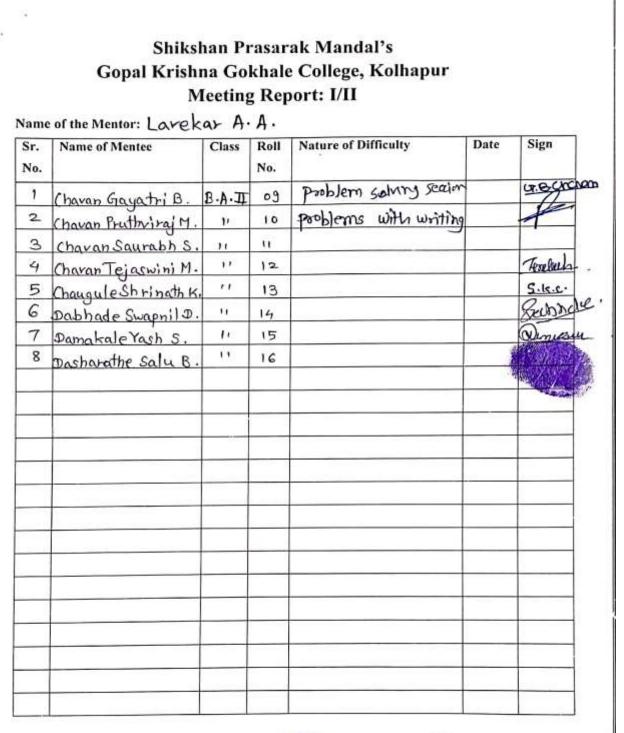

### Shikshan Prasarak Mandal's Gopal Krishna Gokhale College, Kolhapur Meeting Report: I/II

Name of the Mentor: Dr. D. K. Narule

| Sr.<br>No. | Name of Mentee       | Class | Roll<br>No. | Nature of Difficulty | Date     | Sign                                                                                                                                                                                                                                                                                                                                                                                                                                                                                                                                                                                                                                                                                                |
|------------|----------------------|-------|-------------|----------------------|----------|-----------------------------------------------------------------------------------------------------------------------------------------------------------------------------------------------------------------------------------------------------------------------------------------------------------------------------------------------------------------------------------------------------------------------------------------------------------------------------------------------------------------------------------------------------------------------------------------------------------------------------------------------------------------------------------------------------|
| 4          | Devenand b. Randwe   |       | 75          | No diffaulty         | 23/1124  | RAL                                                                                                                                                                                                                                                                                                                                                                                                                                                                                                                                                                                                                                                                                                 |
| 2 3        | Sandie T Ronage      | 854-3 | 77          | _11-                 | 23/1/024 | R                                                                                                                                                                                                                                                                                                                                                                                                                                                                                                                                                                                                                                                                                                   |
| 4          |                      |       |             |                      |          |                                                                                                                                                                                                                                                                                                                                                                                                                                                                                                                                                                                                                                                                                                     |
| 5          | Swarn's BSarnait     | BSC-3 | 79          |                      | 29/9/24  | Gerra's BS-                                                                                                                                                                                                                                                                                                                                                                                                                                                                                                                                                                                                                                                                                         |
| 6          | Shreyas P. Shendge   | BS1-3 | 89          |                      | 29/01/24 | Shorey                                                                                                                                                                                                                                                                                                                                                                                                                                                                                                                                                                                                                                                                                              |
|            | Pranantali G. Shinde | 856-3 | 82          | -11                  | 29/0124  | P.G.Shind                                                                                                                                                                                                                                                                                                                                                                                                                                                                                                                                                                                                                                                                                           |
| 9          | VishaliAishirle      | BSC-3 | 84          | _1/-                 | 29/01/2  | and the second se |
| 11         | Pramod. 5. Shizole   | B56-3 | 85          | -11-                 | 29/01/24 |                                                                                                                                                                                                                                                                                                                                                                                                                                                                                                                                                                                                                                                                                                     |
| 12         | Husshim Sozap        | BSC-3 | 86          | _11                  | 29/01/24 |                                                                                                                                                                                                                                                                                                                                                                                                                                                                                                                                                                                                                                                                                                     |
| 14         | Dhareti R. Sulagrul. | BSC-3 | 87          | -11 -                | 29/1/24  | Elight                                                                                                                                                                                                                                                                                                                                                                                                                                                                                                                                                                                                                                                                                              |
| 15         | Nolesh S. Sutar      | BSC-3 | 88          | _11                  | 2glaps   |                                                                                                                                                                                                                                                                                                                                                                                                                                                                                                                                                                                                                                                                                                     |
| 16.        | Franav B. Tulekar    | B56-3 | 90          | -11                  | 29/01/24 | Palekas                                                                                                                                                                                                                                                                                                                                                                                                                                                                                                                                                                                                                                                                                             |
| 17         | Kavita L. Telvekar   | 85C-3 | 91          |                      | 29/1124  |                                                                                                                                                                                                                                                                                                                                                                                                                                                                                                                                                                                                                                                                                                     |
| 1(8        | ndhamadsad.s.salchan | B&13  | -78         | -11                  | 29/1129  | Edlehr                                                                                                                                                                                                                                                                                                                                                                                                                                                                                                                                                                                                                                                                                              |
| 19)        | Rushikoh R Sutar     | 8503  | 89          | _11 _                | 7/3/2024 | Butos                                                                                                                                                                                                                                                                                                                                                                                                                                                                                                                                                                                                                                                                                               |
|            |                      |       |             |                      |          |                                                                                                                                                                                                                                                                                                                                                                                                                                                                                                                                                                                                                                                                                                     |
|            |                      |       |             |                      | -        |                                                                                                                                                                                                                                                                                                                                                                                                                                                                                                                                                                                                                                                                                                     |

Mentor Sign .- Wante

Principal