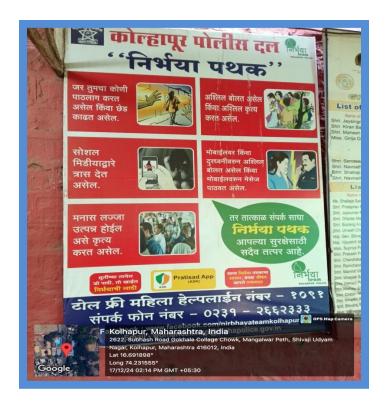

#### SPECIFIC FACILITIES PROVIDED FOR WOMEN

- a) Safety and security- The institution and the faculty are very conscious about the safety and security of girl/female students. The institute has established discipline committee to maintain the security at the campus and campus has a strict Security checks at entrance for all persons. Institute has installed 19 CCTV Cameras at different locations. The college is also in assistance with the Maharashtra (Kolhapur) Police Department (Nirbhaya Pathak) Kolhapur District. The boards of Nirbhaya Pathak are displayed at all the common places of campus. The Fire rescue extinguisher on every floor has been placed for the rescue operation at the time of emergency. All corridors and laboratories are equipped with fire extinguishers.
- b) Counseling- The teachers provide academic, career and personal counseling to the students. As the campus has deliberately maintained fear-free, whenever the students have problems, they approach to the teachers. The cell also takes the help of psychology-teacher, if necessary, to counsel the students. Internal Complaints Cell carries out regular counseling sessions for the girl students in groups or at individual level.
- c) Common Rooms- Common room is available with essential facilities like first aid box, complaints and suggestions box, fitness equipment, wash basin, toilets, sanitary napkin vending machine, tables, chairs etc. along with the necessary resting facilities have been created. The Sanitary Pad Vending Machine and Electric Sanitary Pad Disposal Machine are installed in the ladies' room. The complaint box is available for the security and suggestions of the girl students.

#### **BOARD OF NIRBHAYA PATHAK**